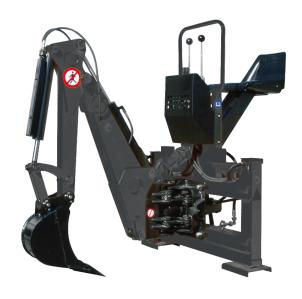

## **Mechanical backhoe U Series**

The backhoes from the U series allow moving earth by using the rear hitching of the tractor. They are complete with a mechanically shifting frame.

## **Main features**

**Hydraulic locking** 

Independent support feet with piloted locking valves

They increase translation while ensuring safety in all working conditions.

Ergonomically positioned seat

easily accessible and adjustable, allowing operation in conditions of perfect visibility for greater comfort and work safety