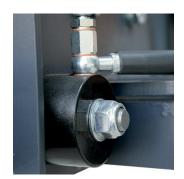

## **Main features**

**Hydraulic locking** 

Independent support feet with piloted locking valves

They increase translation while ensuring safety in all working conditions.

Ergonomically positioned seat

easily accessible and adjustable, allowing operation in conditions of perfect visibility for greater comfort and work safety