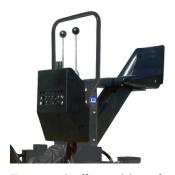

## **Main features**

**Hydraulic locking** 

Independent support feet with piloted locking valves

They increase translation while ensuring safety in all working conditions.

Ergonomically positioned seat

easily accessible and adjustable, allowing operation in conditions of perfect visibility for greater comfort and work safety