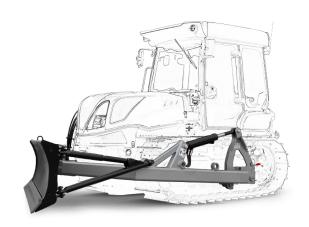

## Superior efficiency, reliability and durability.

The frame made of structural tubing makes our front blades particularly suitable for heavy-duty work on agricultural estates, due to their strength and reliability. The frame has been designed to optimise load distribution, ensuring maximum work capacity with minimum stress on the tractor.

The efficiency and rapidity of the device hitching/unhitching operations are ensured by the Velotak quick-fit and the presence of support feet as standard.

In addition, it is possible to mechanically adjust the applied implement angle by 30° on both sides.

The dozer also features two hydraulic functions: lifting and tilting.