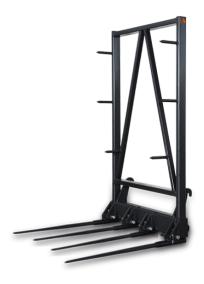

## Large square bale fork BB4

Fork designed to handle large square bales. Its lengthened shape allows to stack the bales on one another, to speed up storage of hay and simplify work.

This four-tine version makes it even easier to pick up bales than the two-tine version, and allows their weight to be better distributed over the structure of the implement.

Technical data sheet

|                    | BB4  |
|--------------------|------|
| Width              | 1240 |
| Forks length       | 1085 |
| Implement height   | 2200 |
| Weight             | 255  |
| Max. load capacity | 1000 |
| Tines              | 4    |