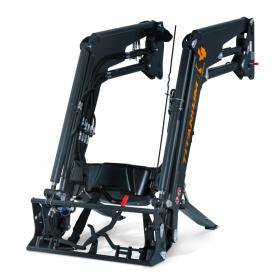

All the hydraulics are located inside a sheet metal passageway, which is easy to dismantle, so as to optimise operational visibility while at the same time safeguarding the pipes from damage and the accumulation of dirt.