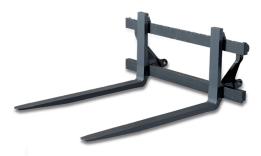

## **FP pallet fork**

Its compact, sturdy structure allows loading pallets and palletised loads, minimising oscillations and the risk of falling.

The tines are mechanically adjustable laterally, allowing the implement to adapt to pallets of any shape, and ensuring even distribution of weights.