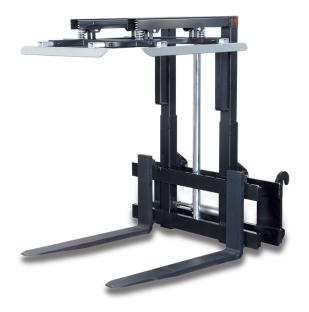

## FPTS pallet fork with side-shift and load clamp

The possible frame side-shifting increases its storage capabilities and the load clamp makes pallet transport more stable and safer.

Its use requires a loader equipped with third and fourth hydraulic line

## **Technical data sheet**

|                            | FPTS 15Q   | FPTS 20Q   |
|----------------------------|------------|------------|
| Width                      | 1200       | 1200       |
| Total length               | 1075       | 1075       |
| Implement height           | 1400/2400  | 1400/2400  |
| Weight                     | 310        | 325        |
| Max. load capacity         | 1500       | 2000       |
| Additional hydraulic lines | 2          | 2          |
| Tines (type)               | Pieghevoli | Pieghevoli |