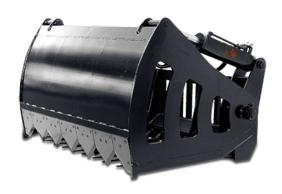

## **FSC silage fork**

Thanks to its hardened blades, the FSC fork ensures a clean cut of the silage. The high-quality tines and the reinforced frame allow the implement to be easily used even during the harshest work.

Its use requires a loader equipped with third hydraulic line.

## **Technical data sheet**

|                            | FSC  |
|----------------------------|------|
| Width                      | 1355 |
| Depth                      | 780  |
| Opening                    | 800  |
| Volume                     | 0,82 |
| Weight                     | 528  |
| Max. load capacity         | 530  |
| Tines                      | 11   |
| Additional hydraulic lines | 1    |