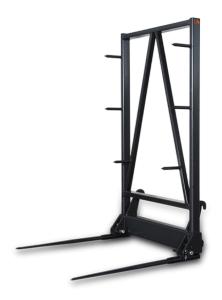

## Large square bale fork BB2

Fork designed to handle large square bales.

Its lengthened shape allows to stack the bales on one another, to speed up storage of hay and simplify work.

A third tine can be added to make it easier to pick up bales and to better distribute their weight on the structure of the implement.

## **Technical data sheet**

|                    | BB2  |
|--------------------|------|
| Width              | 1240 |
| Forks length       | 1085 |
| Implement height   | 2200 |
| Weight             | 216  |
| Max. load capacity | 1000 |
| Tines              | 2    |