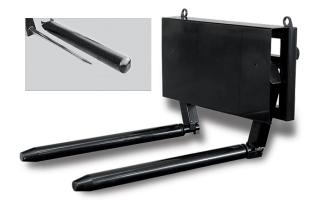

## **FMP wrapped bales fork**

Very robust and versatile, it allows to load the bale without damaging the coating film.

By removing the steel tubes, it can be effectively used to transport straw or hay bales. Its use requires a loader equipped with third hydraulic line.

## Technical data sheet

|                            | FMP  |
|----------------------------|------|
| Width                      | 1300 |
| Total length               | 1800 |
| Implement height           | 1600 |
| Opening                    | 1980 |
| Weight                     | 236  |
| Max. load capacity         | 900  |
| Additional hydraulic lines | 1    |