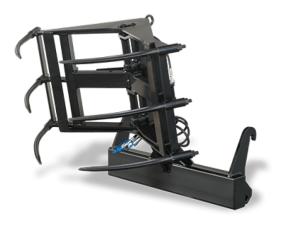

## **BRM grab clamp for round bales**

Designed for handling and loading unwrapped round bales and other similar material such as branches and sugar cane.

Its use requires a loader equipped with third hydraulic line.

## **Technical data sheet**

|                            | BRM       |
|----------------------------|-----------|
| Width                      | 1095      |
| Maximum usable width       | 1150      |
| Total length               | 1200      |
| Implement height           | 1100      |
| Weight                     | 180       |
| Max. load capacity         | 850       |
| Bale size (min./max.)      | 1000-1900 |
| Additional hydraulic lines | 1         |