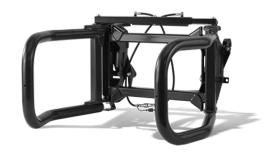

## FMR grab clamp for wrapped round bales

It is designed for handling and loading wrapped bales with diameter from 90 to 160 cm. The implement booms apply an even pressure on the bale without damaging the coating film. Its use requires a loader equipped with third hydraulic line. By manually removing the proper pin, it is possible to move the floating booms of the clamp asymmetrically.

## **Technical data sheet**

|                            | FMR        |
|----------------------------|------------|
| Maximum width              | 2125       |
| Maximum usable width       | 1950       |
| Minimum width              | 895        |
| Forks length               | 1412       |
| Implement height           | 845        |
| Weight                     | 289        |
| Max. load capacity         | 1000       |
| Bale size (min./max.)      | 800 / 1250 |
| Additional hydraulic lines | 1          |