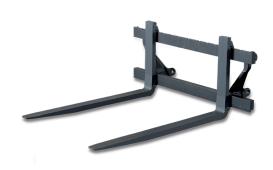

## **FP PC pallet fork**

Its compact, sturdy structure allows loading pallets and palletised loads, minimising oscillations and the risk of falling.

The tines are mechanically adjustable laterally, allowing the implement to adapt to pallets of any shape, and ensuring even distribution of weights.

## **Technical data sheet**

|                    | FP PC |
|--------------------|-------|
| Width              | 1200  |
| Forks length       | 1000  |
| Implement height   | 560   |
| Weight             | 126   |
| Max. load capacity | 1000  |
| Forks FEM IIA      | 80x30 |